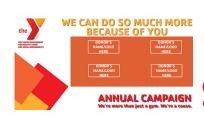

## **\$2500+ DONORS**

Choose from one of these images (1-5): Choose from one of these statements (a-e):

Option for Y to review your own statement:

**1000+ DONORS** 

Multiple donor's logos will be placed on this banner.