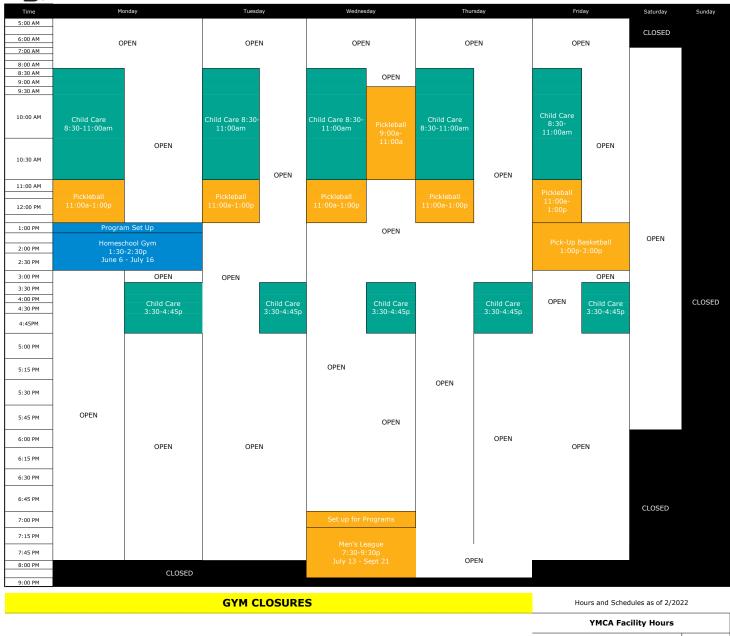

## GYMNASIUM SCHEDULE

FOR YOUTH DEVELOPMENT® FOR HEALTHY LIVING FOR SOCIAL RESPONSIBILITY

| YMCA Facility Hours |        |
|---------------------|--------|
| Monday-Friday       | 5a-8p  |
| Saturday            | 7a-6p  |
| Sunday              | CLOSED |
|                     |        |

## \*Y programs take precedent for gym time. Programs and Leagues will be held in the gym when inclement weather

This includes Youth Sports and Child Care Programs (Basketball, Football, Outdoor Sports, Summer Camp)