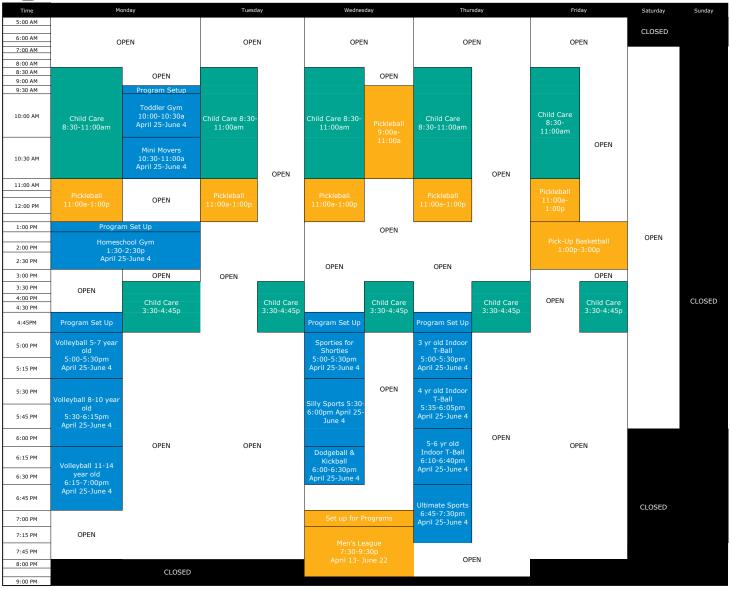

## **GYMNASIUM SCHEDULE**

FOR YOUTH DEVELOPMENT®
FOR HEALTHY LIVING
FOR SOCIAL RESPONSIBILITY

| GYM CLOSURES      |           |                                  | Hours and Schedules as of 2/2022 |        |
|-------------------|-----------|----------------------------------|----------------------------------|--------|
| Wednesday, May 11 | Half Gym  | 12:00-2:30p - Dodgeland Open Gym | YMCA Facility Hours              |        |
| Tuesday, May 24   | Whole Gym | 9am-2pm - 4K Graduation          | Monday-Friday                    | 5a-8p  |
| \                 |           |                                  | Saturday                         | 7a-6p  |
|                   |           |                                  | Sunday                           | CLOSED |
|                   |           |                                  | Povised 4/2E/2022                |        |

\*Y programs take precedent for gym time. Programs and Leagues will be held in the gym when inclement weather

Jnited Way