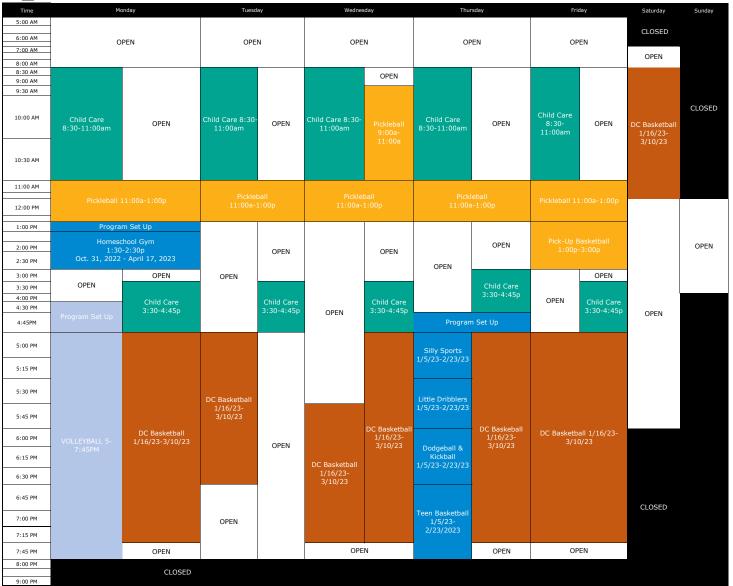

## **GYMNASIUM SCHEDULE**

FOR YOUTH DEVELOPMENT®
FOR HEALTHY LIVING
FOR SOCIAL RESPONSIBILITY

**GYM CLOSURES** 

Hours and Schedules as of 1/2023

| Thursday January 26, 2023 Half gym 8:30-4:00 Blood Drive |
|----------------------------------------------------------|
| Friday January 13, 2023 SDO 8:30-4:30                    |
| Monday January 16, 2023 SDO 8:30-4:30                    |
| Friday February 17, 2023 SDO 8:30-4:30                   |
| Monday February 20, 2023 8:30-4:30                       |

| YMCA Facility Hours |        |
|---------------------|--------|
| Monday-Friday       | 5а-8р  |
| Saturday            | 7a-6p  |
| Sunday              | 12p-4p |
| Revised 01/04/2023  |        |

\*Y programs take precedent for gym time. Programs and Leagues will be held in the gym when inclement weather

This includes Youth Sports and Child Care Programs (Basketball, Football, Outdoor Sports, Summer Camp)

United Way of Dodge County